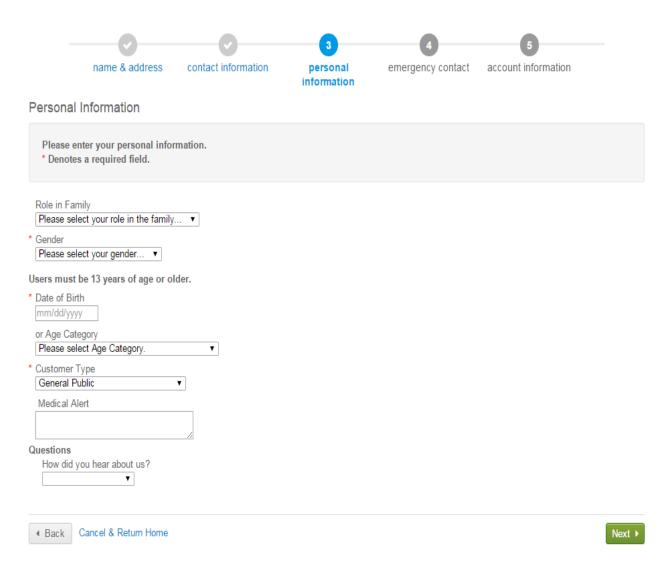

## **Step Five:**

Enter your personal information. Required fields are denoted by a red asterisk (\*).

Click Next when complete.