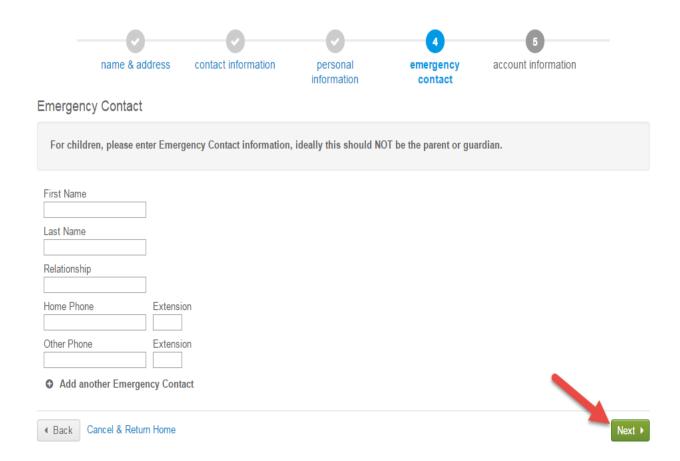

## **Step Six:**

Fill in your Emergency Contact information. All required fills are denoted by a red asterisk (\*).

Click Next to continue.