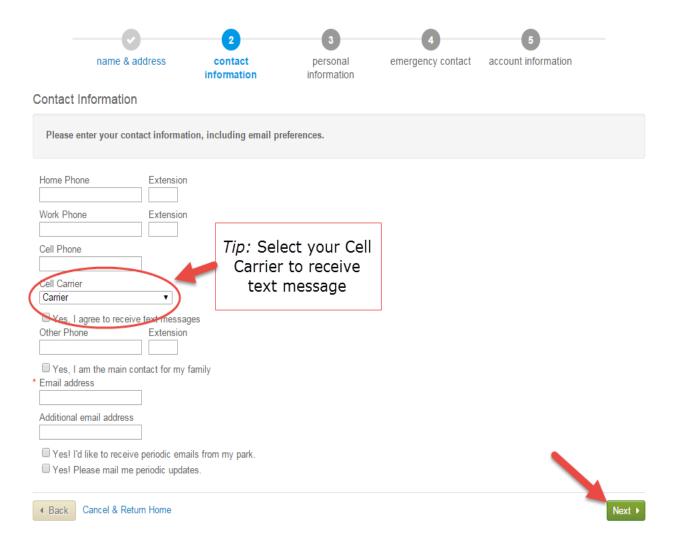

#### **Step Four:**

Fill in y our Contact Information. Required fields are donated by a red asterisk (\*). \*Note: To receive text messages alerts, including cancellations notifications, please indicate your cell phone carrier.

Click Next when complete