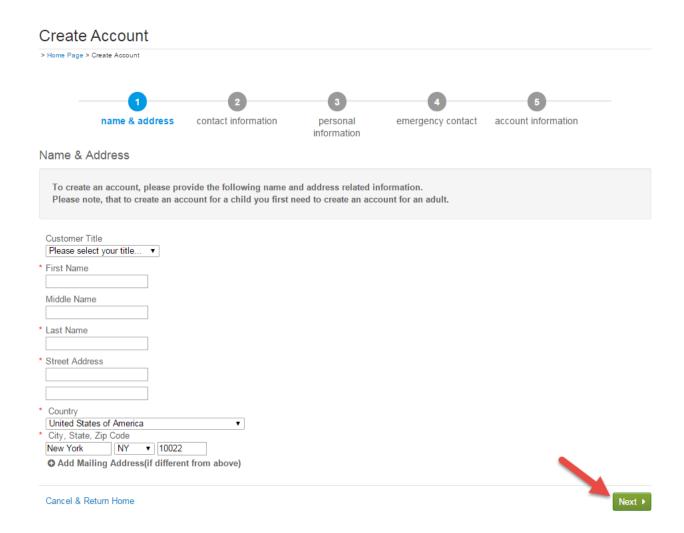

### **Step Three:**

Fill in your name and address. Required fields are denoted by a red asterisk (\*). Click *Next*.